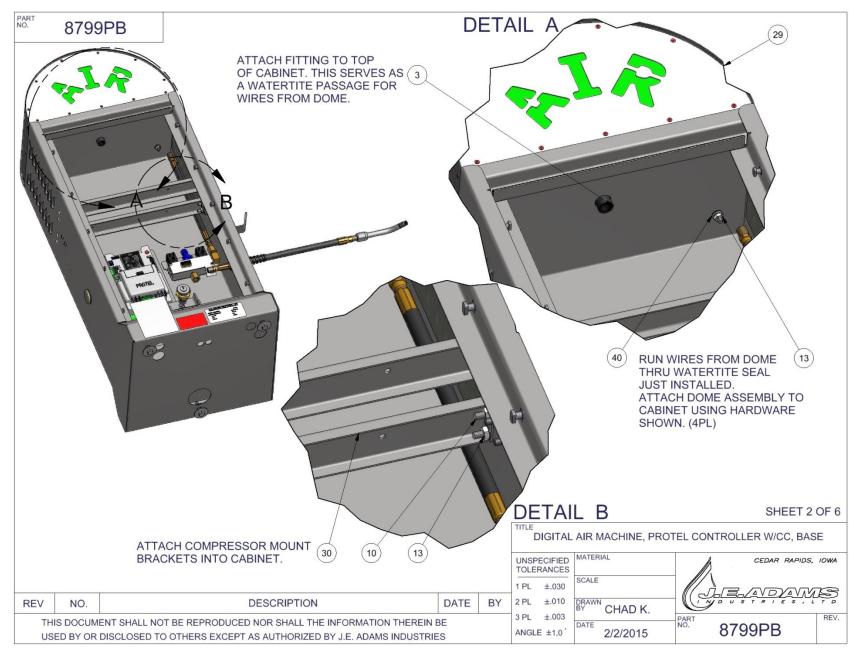

| XCEPT AS A | UTHORIZED BY |                                           | ANGLE ± 1° 1 / 6 8799PB                                  |            |