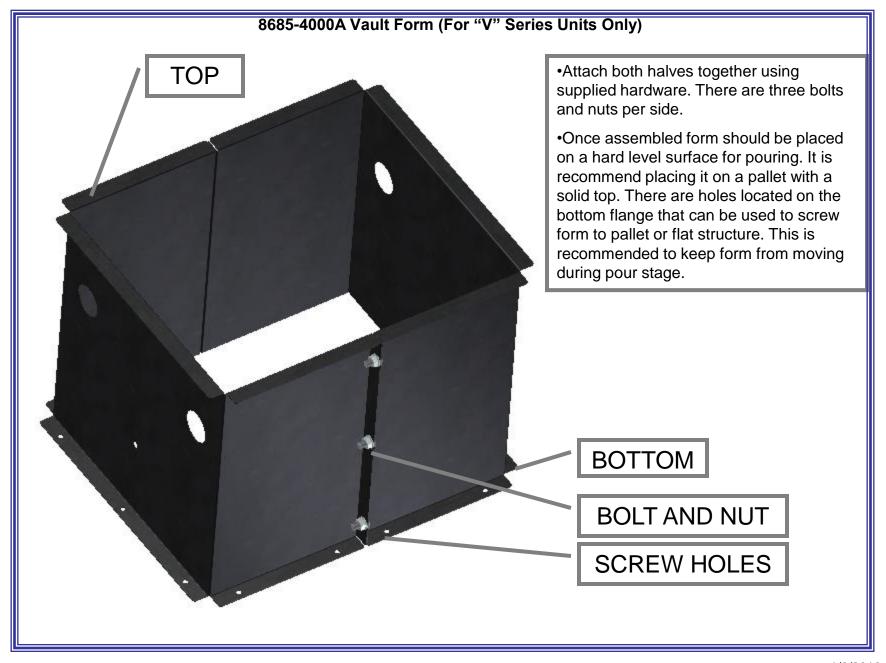

## 8685-4000A Vault Form (For "V" Series Units Only)

- •Insert lift tubes into holes in form. Make sure there is approximately 2" sticking out each end.
- •At this point it is recommended to coat the inside of the form with a light coat of oil. This will aid in keeping the form from sticking to the concrete and allow it to be removed easier.
- •Form is now ready for concrete. It is recommend using highway grade mix for best results
- •Pour in concrete and make sure to fill all the crevices with mix. A concrete vibe may also be used to make sure the mix spreads evenly. Do not over vibe or concrete may become to thin.
- •Wait 24-48 hours to dry. When dry remove screws from deck and remove bolts from form. Loosen wing nut on front and slide panels off concrete block. Save forms for another pour.

## 8685-4000A Vault Form (For "V" Series Units Only)

WIRE FROM ELECTRICAL BOX SHOULD COME OUT HERE. MAKE SURE THERE IS ENOUGH WIRE TO REACH MACHINE INCOMING POWER TERMINALS

- •Once form is removed the block should look like this.
- •Cut excess material from lift tubes to be flush with concrete. (4PL)
- Open up vault door and clean out any water or concrete residue from the inside of vault.
- •Attach electrical box on back of concrete block.