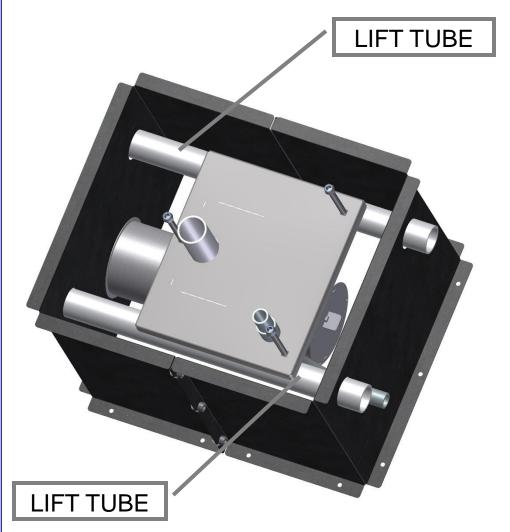

## 8685-4000A Vault Form (For "V" Series Units Only)

- •Insert lift tubes into holes in form. Make sure there is approximately 2" sticking out each end.
- •At this point it is recommended to coat the inside of the form with a light coat of oil. This will aid in keeping the form from sticking to the concrete and allow it to be removed easier.
- •Form is now ready for concrete. It is recommend using highway grade mix for best results
- •Pour in concrete and make sure to fill all the crevices with mix. A concrete vibe may also be used to make sure the mix spreads evenly. Do not over vibe or concrete may become to thin.
- •Wait 24-48 hours to dry. When dry remove screws from deck and remove bolts from form. Loosen wing nut on front and slide panels off concrete block. Save forms for another pour.

## 8685-4000A Vault Form (For "V" Series Units Only)

WIRE FROM ELECTRICAL BOX SHOULD COME OUT HERE. MAKE SURE THERE IS ENOUGH WIRE TO REACH MACHINE INCOMING POWER TERMINALS

- •Once form is removed the block should look like this.
- •Cut excess material from lift tubes to be flush with concrete. (4PL)
- Open up vault door and clean out any water or concrete residue from the inside of vault.
- •Attach electrical box on back of concrete block.