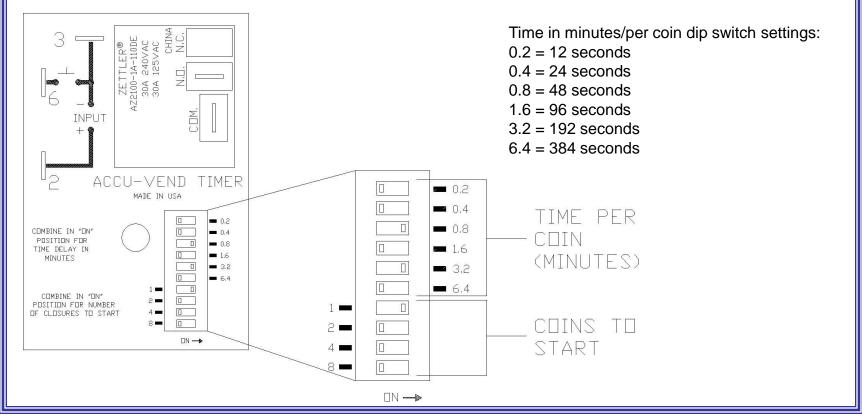

## **Programming:**

The below timer pictured is the standard SSAC model that allows the end user to select the "coins to start" and the "time per coin" by settings series of dip switches. The number of "coins to start" dip switch is how many quarters are needed to make the machine come on. In the below example, the "one coin" dip is selected which makes the unit come on with one coin. The "time per coins" will then need to be set, but a good rule of thumb would be 4 minutes which requires dip switches 3.2 and .8 to be set to on. This scenario means 1 quarter will provide 4 minutes of vacuum time. The time per coin setting can be modified as desired by simply adding or subtracting time. If the operator would later decide to increase the cost of the unit to "2" quarters, the 2 dip switch would need to be in the on position (all other off) and the time dip switches would need to have the 1.6 and 0.4 dips selected. This would allow 2 minutes of time for each quarter for a total of 4 minutes for two quarters.