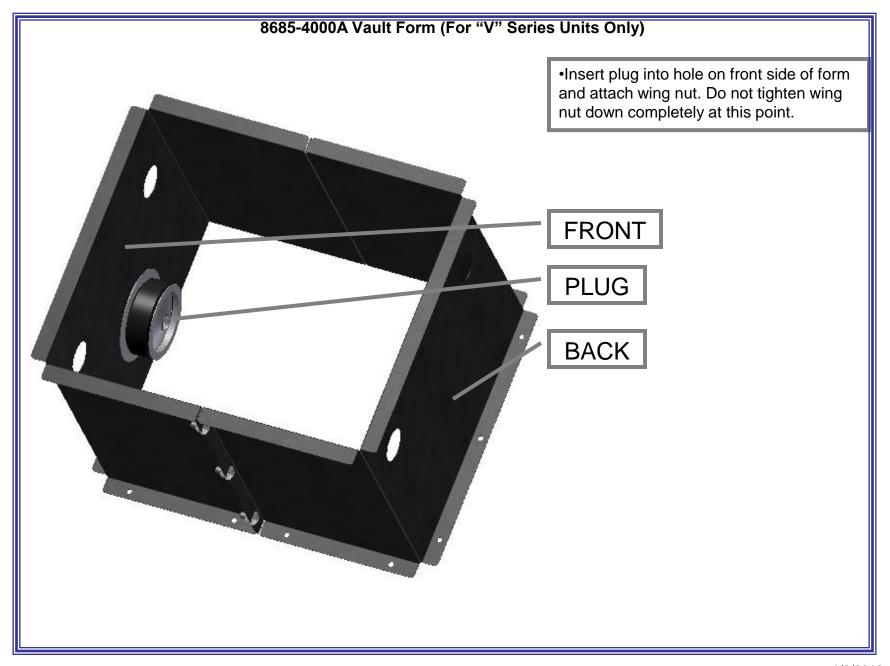

## 8685-4000A Vault Form (For "V" Series Units Only)

- •Insert lift tubes into holes in form. Make sure there is approximately 2" sticking out each end.
- •At this point it is recommended to coat the inside of the form with a light coat of oil. This will aid in keeping the form from sticking to the concrete and allow it to be removed easier.
- •Form is now ready for concrete. It is recommend using highway grade mix for best results
- •Pour in concrete and make sure to fill all the crevices with mix. A concrete vibe may also be used to make sure the mix spreads evenly. Do not over vibe or concrete may become to thin.
- •Wait 24-48 hours to dry. When dry remove screws from deck and remove bolts from form. Loosen wing nut on front and slide panels off concrete block. Save forms for another pour.

## 8685-4000A Vault Form (For "V" Series Units Only)

WIRE FROM ELECTRICAL BOX SHOULD COME OUT HERE. MAKE SURE THERE IS ENOUGH WIRE TO REACH MACHINE INCOMING POWER TERMINALS

- •Once form is removed the block should look like this.
- •Cut excess material from lift tubes to be flush with concrete. (4PL)
- Open up vault door and clean out any water or concrete residue from the inside of vault.
- •Attach electrical box on back of concrete block.