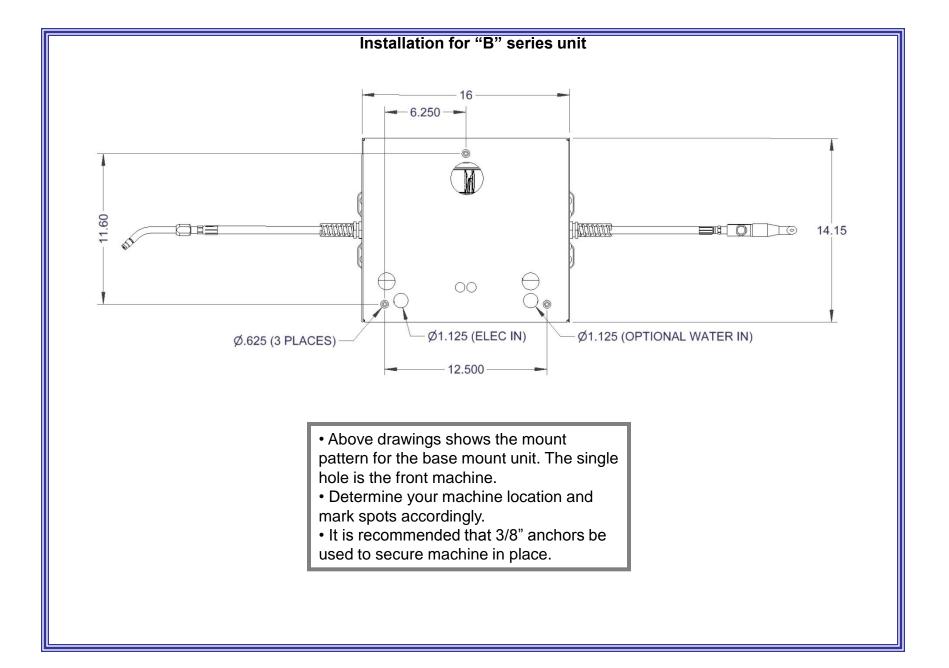

#### SAVE THESE INSTRUCTIONS

- Installation Instructions:
- Determine location to mount unit ("DANGER" "THIS EQUIPMENT INCORPORATES PARTS SUCH AS SWITCHES,
  MOTORS, OR THE LIKE THAT TEND TO PRODUCE ARCS OR SPARKS THAT CAN CAUSE AN EXPLOSION. WHEN
  LOCATED IN GASOLINE-DISPENSING AND SERVICE STATIONS INSTALL AND USE AT LEAST 20 FEET (6 M)
  HORIZONTALLY FROM THE EXTERIOR ENCLOSURE OF ANY DISPENSING PUMP AND AT LEAST 18 INCHES (450
  MM) ABOVE A DRIVEWAY OR GROUND LEVEL."
- Run electrical service to that location.
- **Grounding Instructions**: This appliance must be connected to a grounded metal, permanent wiring system; or an equipment-grounding conductor must be run with the circuit conductors and connected to the equipment-grounding terminal or lead on the appliance.
- All local and national electric codes must be followed for installation and use.
- Licensed electricians are recommended for installation.