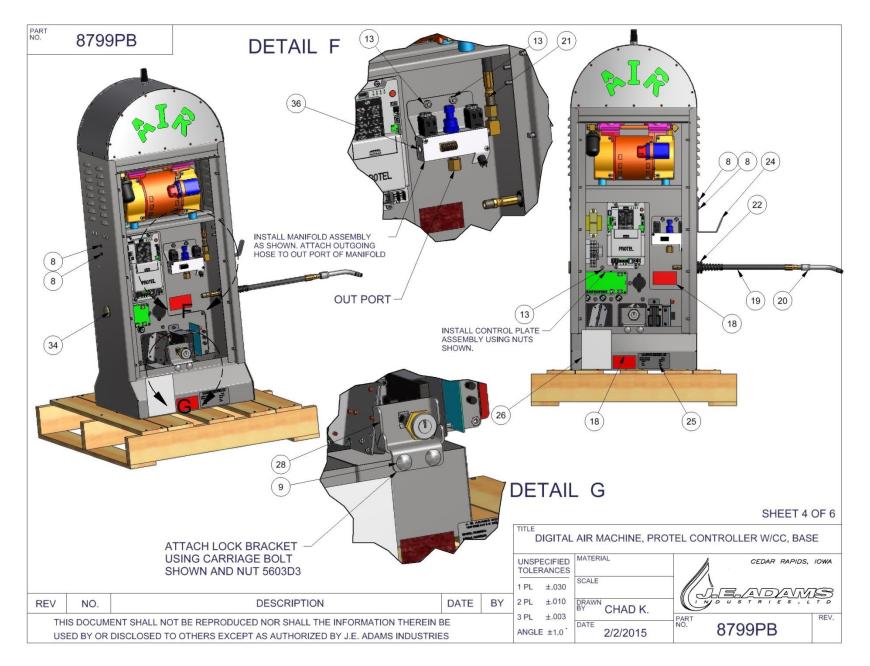

| XCEPT AS A | UTHORIZED BY |                                           | ANGLE ± 1° 1 / 6 8799PB                                  |            |