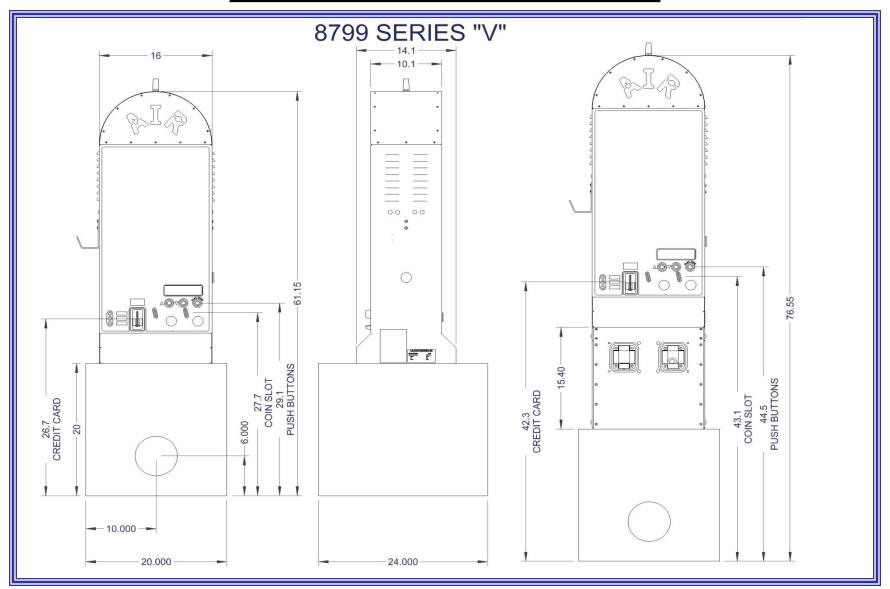

E THAT TEND TO PRODUCE ARCS OR SPARKS THAT CAN CAUSE AN EXPLOSION. WHEN
  LOCATED IN GASOLINE-DISPENSING AND SERVICE STATIONS INSTALL AND USE AT LEAST 20 FEET (6 M)
  HORIZONTALLY FROM THE EXTERIOR ENCLOSURE OF ANY DISPENSING PUMP AND AT LEAST 18 INCHES (450
  MM) ABOVE A DRIVEWAY OR GROUND LEVEL."
- Run electrical service to that location.
- **Grounding Instructions**: This appliance must be connected to a grounded metal, permanent wiring system; or an equipment-grounding conductor must be run with the circuit conductors and connected to the equipment-grounding terminal or lead on the appliance.
- All local and national electric codes must be followed for installation and use.
- Licensed electricians are recommended for installation.

# **PRODUCT DIMENSIONS**



# **PRODUCT DIMENSIONS**









## 8685-4000A Vault Form (For "V" Series Units Only)



- •Insert lift tubes into holes in form. Make sure there is approximately 2" sticking out each end.
- •At this point it is recommended to coat the inside of the form with a light coat of oil. This will aid in keeping the form from sticking to the concrete and allow it to be removed easier.
- •Form is now ready for concrete. It is recommend using highway grade mix for best results
- •Pour in concrete and make sure to fill all the crevices with mix. A concrete vibe may also be used to make sure the mix spreads evenly. Do not over vibe or concrete may become to thin.
- •Wait 24-48 hours to dry. When dry remove screws from deck and remove bolts from form. Loosen wing nut on front and slide panels off concrete block. Save forms for