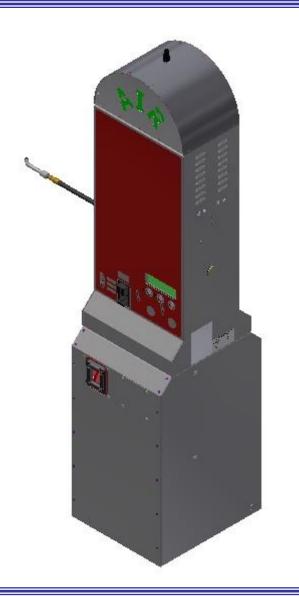

Models - **8799PV**, **8799PVW**, **8799SV**, **8799PB**, **8799PBW**, **8799PBW**, **8799SB**, **8799SBW** 

Page 2 Product Information

Page 3 Specifications

Page 4 Important Safety Instructions

Page 5-6 Product Dimensions

# PRODUCT INFORMATION

Please take a moment to fill out the information below in order to aid us with any future sales or service inquiries. Model number and serial number information can be found on the serial tag located inside the control box and/or on the lower exterior of the can. Key number can be found on the tag that comes attached to the keys. There may be more than one key number depending on unit.