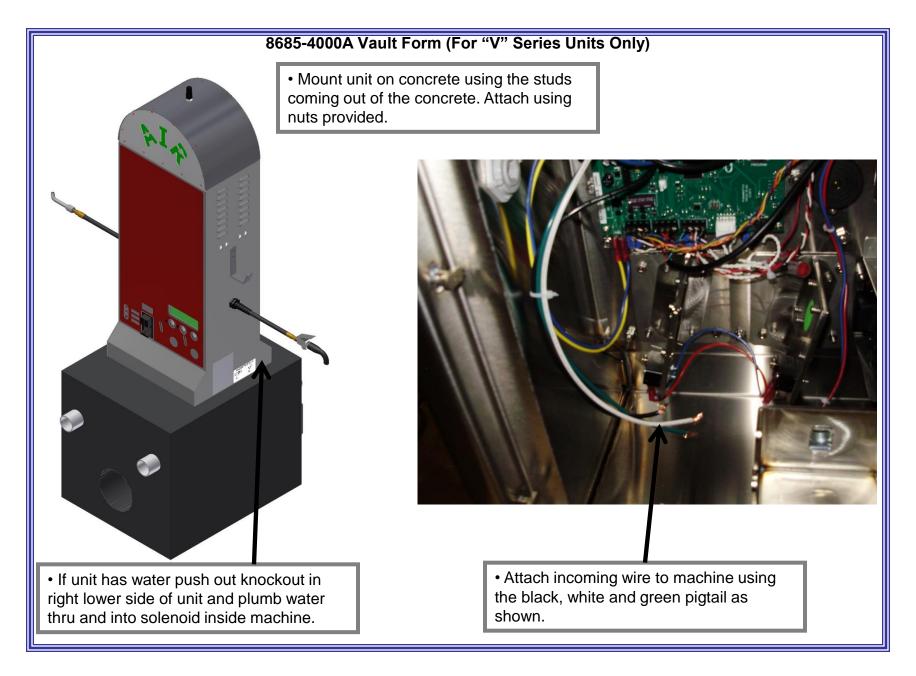

## 8685-4000A Vault Form (For "V" Series Units Only)

- •Insert lift tubes into holes in form. Make sure there is approximately 2" sticking out each end.
- •At this point it is recommended to coat the inside of the form with a light coat of oil. This will aid in keeping the form from sticking to the concrete and allow it to be removed easier.
- •Form is now ready for concrete. It is recommend using highway grade mix for best results
- •Pour in concrete and make sure to fill all the crevices with mix. A concrete vibe may also be used to make sure the mix spreads evenly. Do not over vibe or concrete may become to thin.
- •Wait 24-48 hours to dry. When dry remove screws from deck and remove bolts from form. Loosen wing nut on front and slide panels off concrete block. Save forms for another pour.

## 8685-4000A Vault Form (For "V" Series Units Only)

WIRE FROM ELECTRICAL BOX SHOULD COME OUT HERE. MAKE SURE THERE IS ENOUGH WIRE TO REACH MACHINE INCOMING POWER TERMINALS

- •Once form is removed the block should look like this.
- •Cut excess material from lift tubes to be flush with concrete. (4PL)
- Open up vault door and clean out any water or concrete residue from the inside of vault.
- •Attach electrical box on back of concrete block.

**ELECTRICAL BOX** 

CUT LIFT TUBE FLUSH WITH BLOCK

INCOMING ELECTRICAL TO HERE

<u>Programing for Protel Controller:</u> Contact Protel for activation and controller information. There is a decal inside machine with contact number.