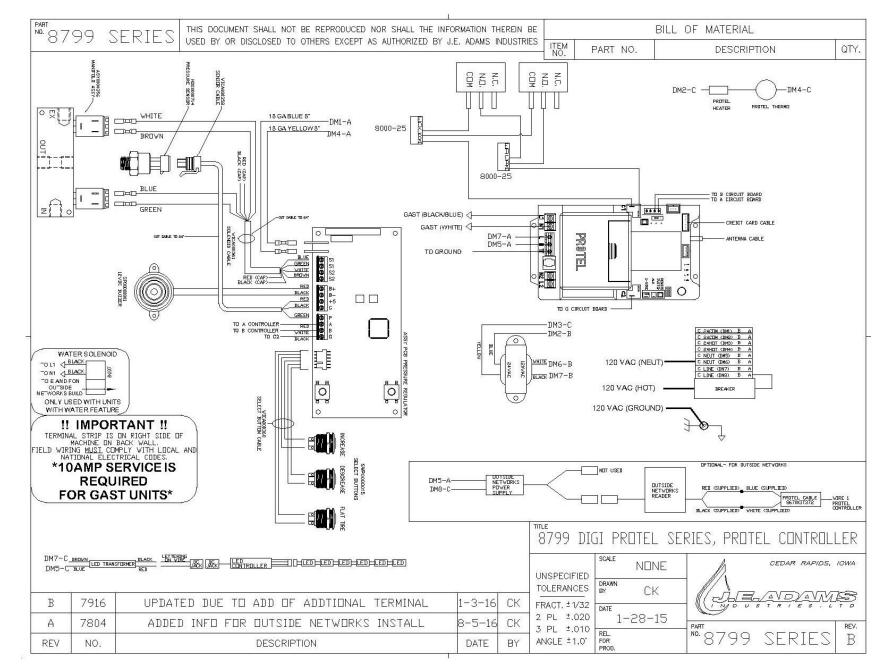

Page 22-28 Parts List

Page 29-30 Wiring Diagram

**ELECTRICAL BOX** 

CUT LIFT TUBE FLUSH WITH BLOCK

INCOMING ELECTRICAL TO HERE

<u>Programing for Protel Controller:</u> Contact Protel for activation and controller information. There is a decal inside machine with contact number.