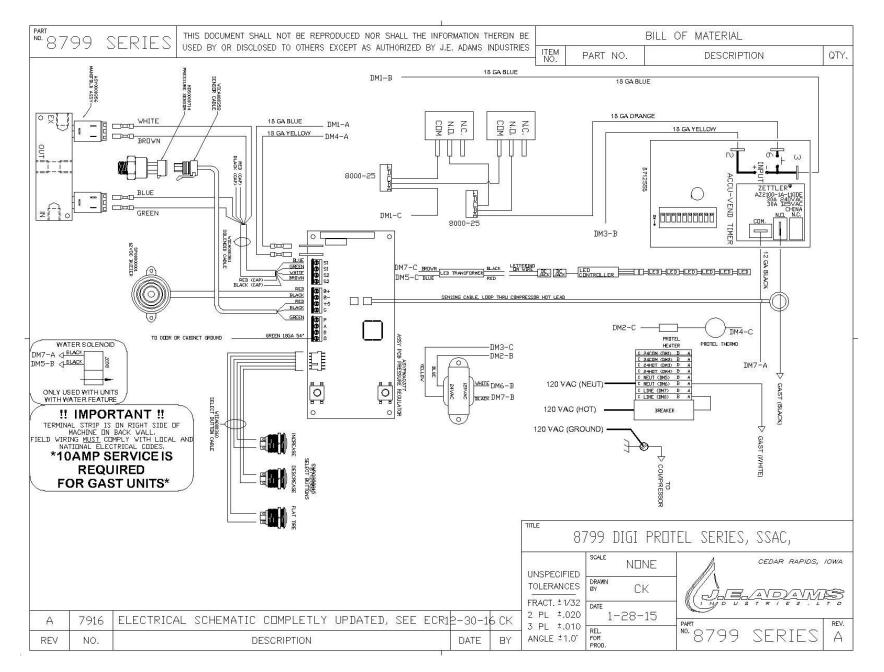

| XCEPT AS A | UTHORIZED BY |                                           | ANGLE ± 1° 1 / 6 8799PB                                  |            |