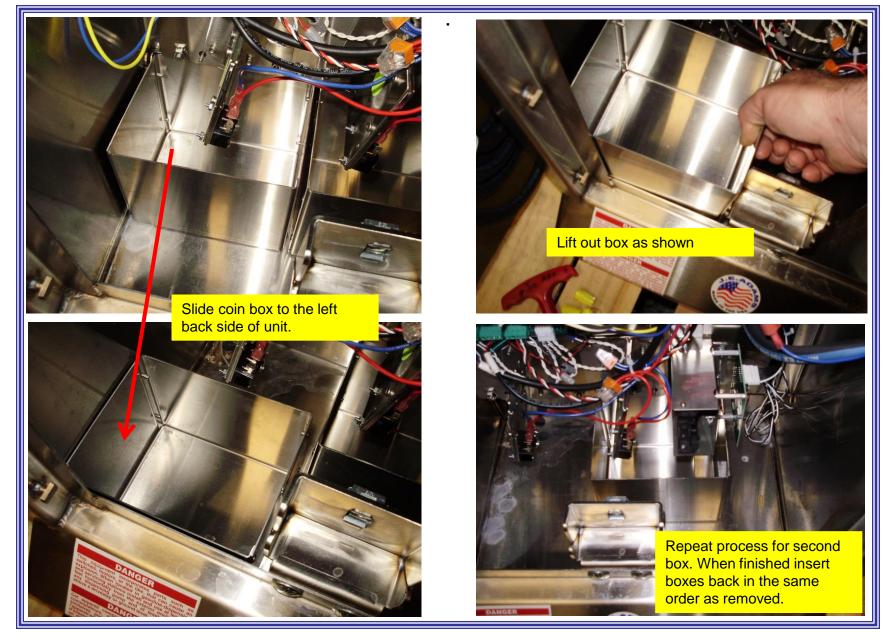

rs are needed to make the machine come on. In the below example, the "one coin" dip is selected which makes the unit come on with one coin. The "time per coins" will then need to be set, but a good rule of thumb would be 4 minutes which requires dip switches 3.2 and .8 to be set to on. This scenario means 1 quarter will provide 4 minutes of vacuum time. The time per coin setting can be modified as desired by simply adding or subtracting time. If the operator would later decide to increase the cost of the unit to "2" quarters, the 2 dip switch would need to be in the on position (all other off) and the time dip switches would need to have the 1.6 and 0.4 dips selected. This would allow 2 minutes of time for each quarter for a total of 4 minutes for two quarters.



## **Coin Box Removal**



## **Machine Operating Instructions:**

- 1) Read safety instructions on previous pages.
- 2) Insert coins (or bills) to start.
- 4) Use increase or decrease buttons select desired pressure.
- 5) Apply chuck to tire valve stem and fill to desired pressure. NOTE: For best results, remove valve stem covers on all tires before depositing money.
- 6) Hang hose up when finished.

#### **Maintenance:**

- All servicing of machine should be conducted by an authorized service representative!
- Periodically inspect hose, chuck, and chuck washer for wear or fatigue.
- Every month remove filter from compressor and clean.
- Periodically inspect electrical wires and connections for wear or fatigue.
- Clean canister with a stainless steel cleaner as needed.
- Decals can be cleaned with mild soap and w