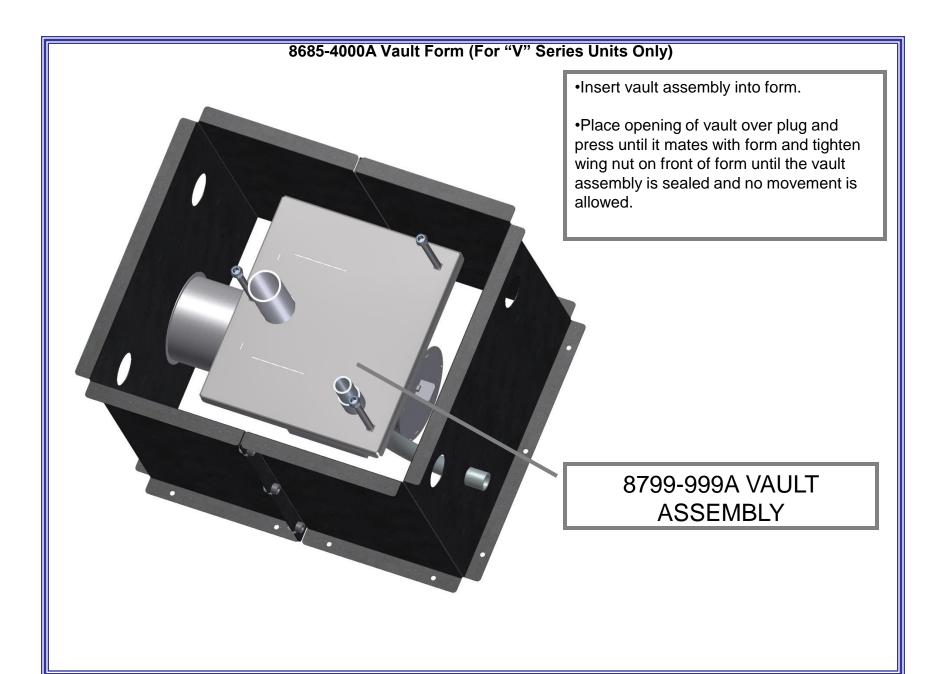

## 8685-4000A Vault Form (For "V" Series Units Only)

- •Insert lift tubes into holes in form. Make sure there is approximately 2" sticking out each end.
- •At this point it is recommended to coat the inside of the form with a light coat of oil. This will aid in keeping the form from sticking to the concrete and allow it to be removed easier.
- •Form is now ready for concrete. It is recommend using highway grade mix for best results
- •Pour in concrete and make sure to fill all the crevices with mix. A concrete vibe may also be used to make sure the mix spreads evenly. Do not over vibe or concrete may become to thin.
- •Wait 24-48 hours to dry. When dry remove screws from deck and remove bolts from form. Loosen wing nut on front and slide panels off concrete block. Save forms for another pour.

## 8685-4000A Vault Form (For "V" Series Units Only)

WIRE FROM ELECTRICAL BOX SHOULD COME OUT HERE. MAKE SURE THERE IS ENOUGH WIRE TO REACH MACHINE INCOMING POWER TERMINALS

- •Once form is removed the block should look like this.
- •Cut excess material from lift tubes to be flush with concrete. (4PL)
- Open up vault door and clean out any water or concrete residue from the inside of vault.
- •Attach electrical box on back of concrete block.

**ELECTRICAL BOX** 

CUT LIFT TUBE FLUSH WITH BLOCK

INCOMING ELECTRICAL TO HERE

<u>Programing for Protel Controller:</u> Contact Protel for activation and controller information. There is a decal inside machine with contact number.