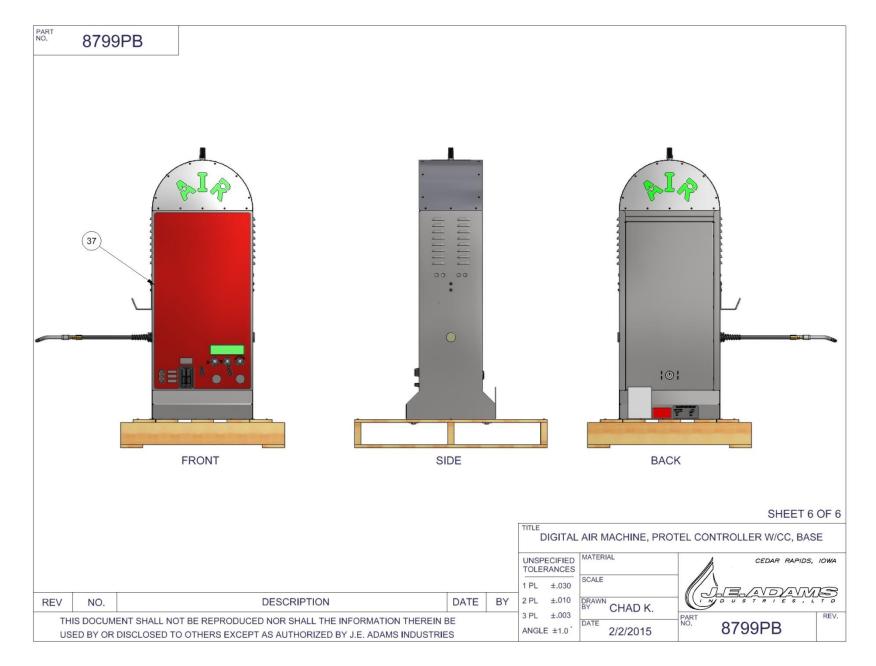

| XCEPT AS A | UTHORIZED BY |                                           | ANGLE ± 1° 1 / 6 8799PB                                  |            |