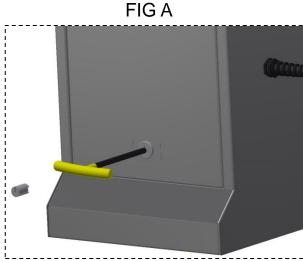

Weight: 112 LBS, no packaging, 8799 machine only

Unit Labeling: Air "8799"

SSAC timer "S"
ASY400 controller "P"
Water "W"
Base Ground Mount "B"

Vault "V"

Locks: Removable plug lock, 3/8" allen wrench

required (provided – SEE FIG A)