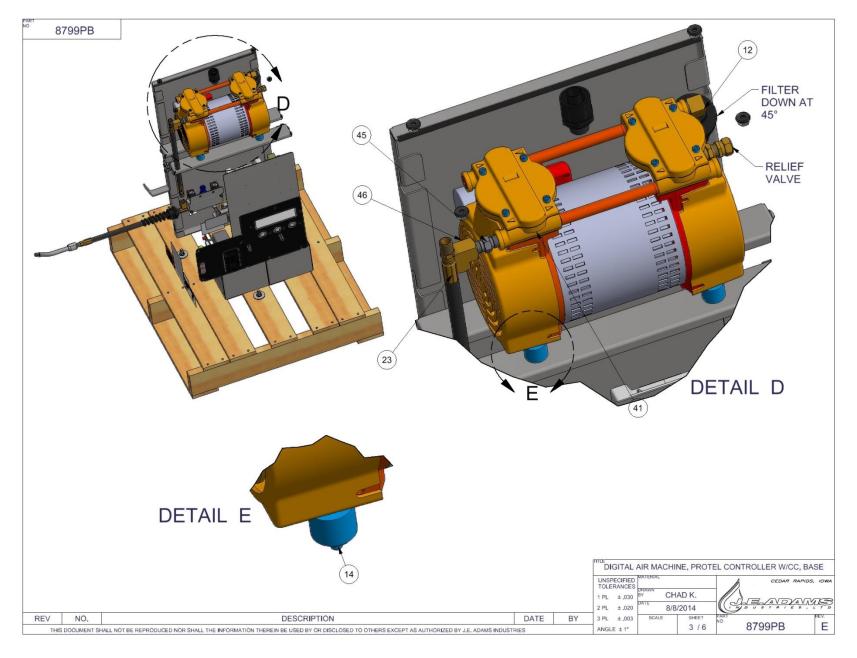

| XCEPT AS A | UTHORIZED BY |                                           | ANGLE ± 1° 1 / 6 8799PB                                  |            |