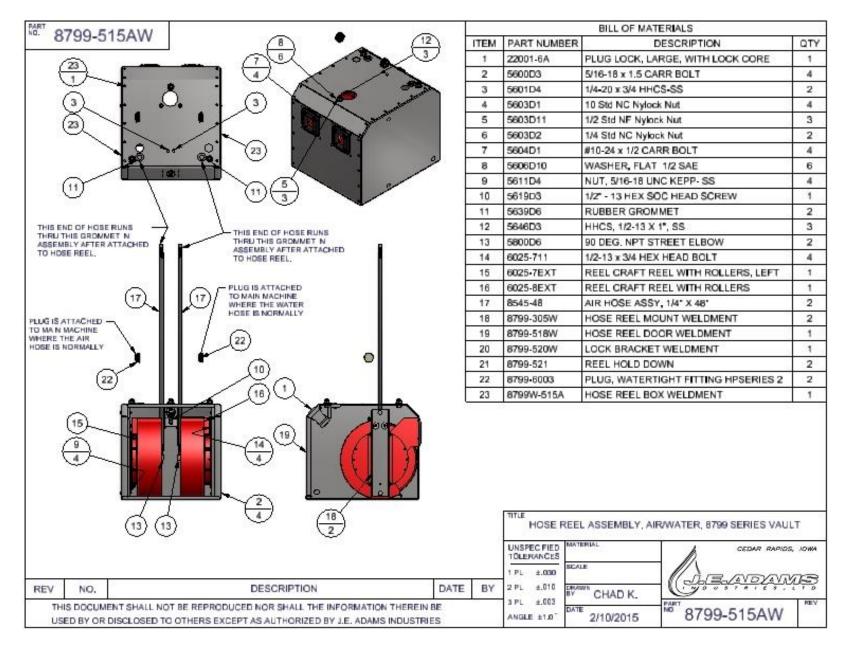

| XCEPT AS A | UTHORIZED BY |                                           | ANGLE ± 1° 1 / 6 8799PB                                  |            |