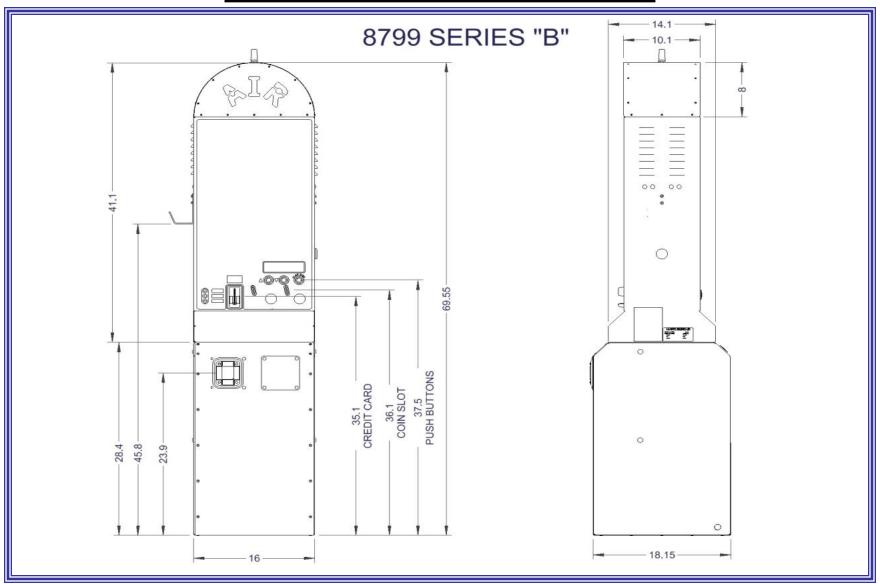

ITCHES,
  MOTORS, OR THE LIKE THAT TEND TO PRODUCE ARCS OR SPARKS THAT CAN CAUSE AN EXPLOSION. WHEN
  LOCATED IN GASOLINE-DISPENSING AND SERVICE STATIONS INSTALL AND USE AT LEAST 20 FEET (6 M)
  HORIZONTALLY FROM THE EXTERIOR ENCLOSURE OF ANY DISPENSING PUMP AND AT LEAST 18 INCHES (450
  MM) ABOVE A DRIVEWAY OR GROUND LEVEL."
- Run electrical service to that location.
- **Grounding Instructions**: This appliance must be connected to a grounded metal, permanent wiring system; or an equipment-grounding conductor must be run with the circuit conductors and connected to the equipment-grounding terminal or lead on the appliance.
- All local and national electric codes must be followed for installation and use.
- Licensed electricians are recommended for installation.

# **PRODUCT DIMENSIONS**



# **PRODUCT DIMENSIONS**









## 8685-4000A Vault Form (For "V" Series Units Only)



- •Insert lift tubes into holes in form. Make sure there is approximately 2" sticking out each end.
- •At this point it is recommended to coat the inside of the form with a light coat of oil. This will aid in keeping the form from sticking to the concrete and allow it to be removed easier.
- •Form is now ready for concrete. It is recommend using highway grade mix for best results
- •Pour in concrete and make sure to fill all the crevices with mix. A concrete vibe may also be used to make sure the mix spreads evenly. Do not over vibe or concrete may become to thin.
- •Wait 24-48 hours to dry. When dry remove screws from deck and remove bolts from form. Loosen wing nut on front and slide panels off co