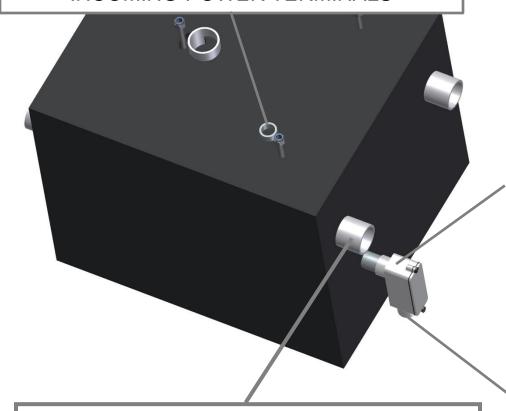

## 8685-4000A Vault Form (For "V" Series Units Only)

WIRE FROM ELECTRICAL BOX SHOULD COME OUT HERE. MAKE SURE THERE IS ENOUGH WIRE TO REACH MACHINE INCOMING POWER TERMINALS

- •Once form is removed the block should look like this.
- •Cut excess material from lift tubes to be flush with concrete. (4PL)
- Open up vault door and clean out any water or concrete residue from the inside of vault.
- •Attach electrical box on back of concrete block.

**ELECTRICAL BOX** 

CUT LIFT TUBE FLUSH WITH BLOCK

INCOMING ELECTRICAL TO HERE

<u>Programing for Protel Controller:</u> Contact Protel for activation and controller information. There is a decal inside machine with contact number.