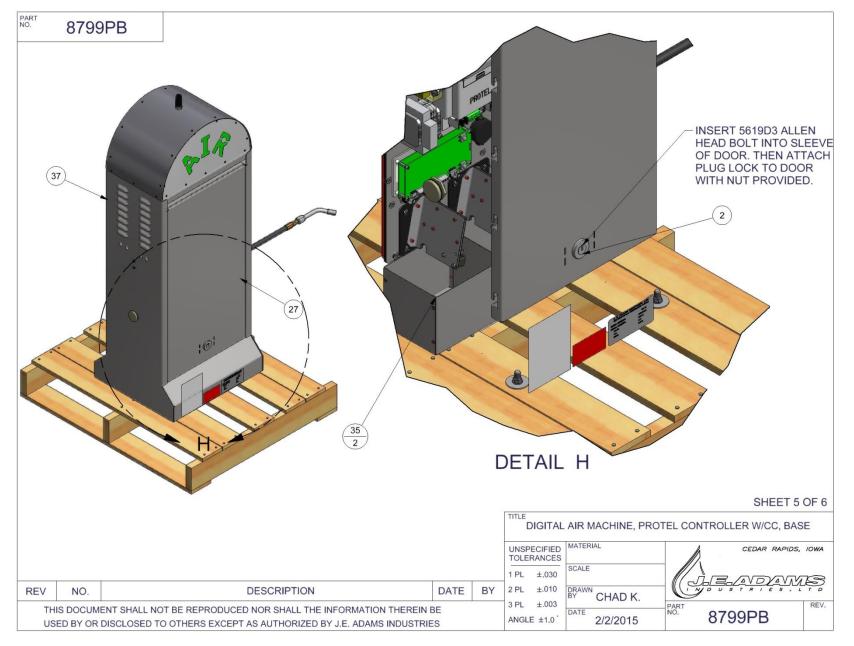

| XCEPT AS A | UTHORIZED BY |                                           | ANGLE ± 1° 1 / 6 8799PB                                  |            |